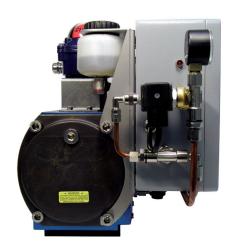

#### QS-FSEH-PPOO - Power Pack On-Off

Basic scope of supply includes a cabinet with hydraulic pump and fail-safe solenoid valve. Limit switch to shut down pump when valve reaches open/closed position.

#### Features:

- Fail safe
- · Oil pressure gauge
- Oil level indication
- · Power consumption: Max 250 Watt
- · Power supply: Single phase 220 VAC 50Hz
- · Quick connector for all electical connections
- Weight: 11,5 Kg