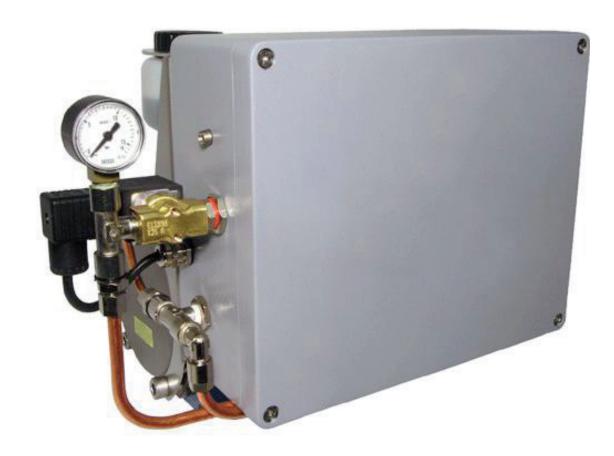

# Fail-Safe Hydraulic Power Pack, On/Off

- · Quick Stepper Fail-Safe Electro/hydraulic Power Pack is suitable for single acting spring return actuators.
- The unit can be mounted directly on the actuator or remotely in harsh environments.
- In the event of power loss, the valve will automatically go to the fail-safe position by means of the spring force.

#### QS-FSEH-PPOO - Power Pack On-Off

Basic scope of supply includes a cabinet with hydraulic pump and fail-safe solenoid valve. Limit switch to shut down pump when valve reaches open/closed position.

#### Features:

- Fail safe
- · Oil pressure gauge
- Oil level indication
- · Power consumption: Max 250 Watt
- · Power supply: Single phase 220 VAC 50Hz
- · Quick connector for all electical connections
- Weight: 11,5 Kg