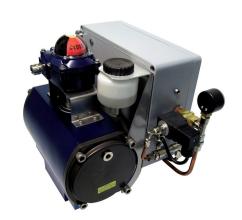

# Fail-Safe Hydraulic Power Pack, On/Off

- · Quick Stepper Fail-Safe Electro/hydraulic Power Pack is suitable for single acting spring return actuators.
- The unit can be mounted directly on the actuator or remotely in harsh environments.
- In the event of power loss, the valve will automatically go to the fail-safe position by means of the spring force.

#### QS-FSEH-PPOO - Power Pack On-Off

Basic scope of supply includes a cabinet with hydraulic pump and fail-safe solenoid valve. Limit switch to shut down pump when valve reaches open/closed position.

### Options:

- · Cooling fan
- · Explosion-proof motors, switches and solenoid valve
- · Handwheel for manual override
- · Heater with thermostat
- · Limit switches for open/close indication
- Power supply: Single phase 120 VAC & 3-phase voltage